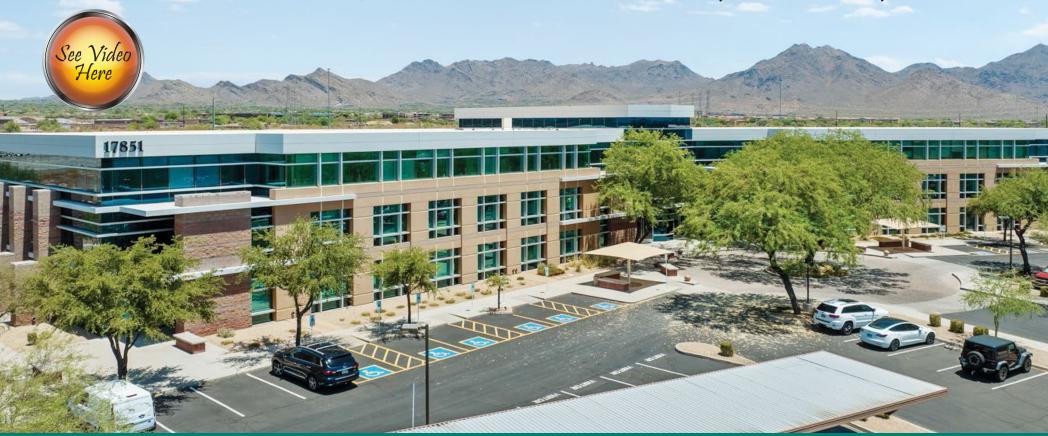

# CLASS "A" OFFICE SPACE \*\* \* \* \* FOR LEASE

17851 N 85th Street • Scottsdale, AZ 85255

±2,782 SF to ±16,099 SF

AMAZING CURB APPEAL • MAGNIFICENT MOUNTAIN VIEWS!
UNBEATABLE LOCATION AT LOOP 101 INTERCHANGE • PROFESSIONAL PROPERTY MANAGEMENT

#### Location:

- · High visibility in the Scottsdale Airpark submarket
- · Backs up to full diamond interchange at Loop 101 Freeway/Princess Drive for outstanding signage visibility
- · Corporate neighbors including AXON, Pulte Homes, Fender, Nationwide Insurance, and Choice Hotels
- · 360° sweeping mountain views
- · Average home value within one mile demographic: \$703,000
- Upscale amenities within two miles including Scottsdale Quarter, Kierland Scottsdale, and Scottsdale Promenade
- Near sports venues such a TPC Champion Golf Course, home of the annual WM Open, the area's new state-of-the-art facility VICTORIUM, and WestWorld, known for the Barrett-Jackson auto auction

#### **Architecture:**

- Pinnacle 101's 3-story 93,000± sf building touts a solid, high-profile presence with nationally renowned Davis-designed architecture, designer for some of America's premier corporations and developers
- · Central lobby with magnificent high-end designs and finishes
- · Appealing aesthetics inside and out!