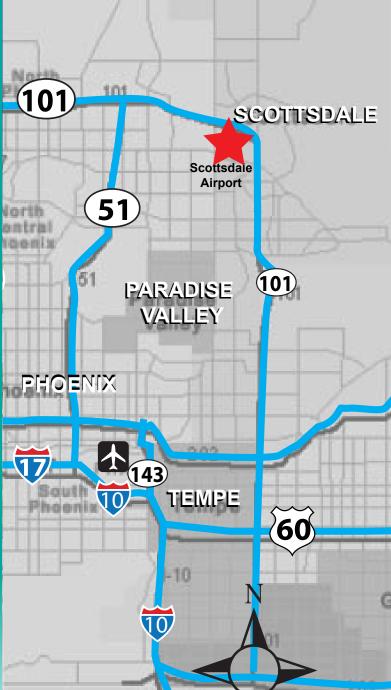

MAGGIANO'S

17851 N 85th Street • Scottsdale, AZ 85255

**LOCATION MAP** 

### CORPORATE NEIGHBORS

Parking ratio: 5.0/1000 per RSF

Over 100 restaurants within 5 minute drive

7 Resort hotels within 5 minute drive

Scottsdale Municipal Airport - 5 minute drive

11 Golf courses within 5 mile radius

#### Location:

- · High visibility in the Scottsdale Airpark submarket
- · Backs up to full diamond interchange at Loop 101 Freeway/Princess Drive for outstanding signage visibility
- · Corporate neighbors including AXON, Pulte Homes, Fender, Nationwide Insurance, and Choice Hotels
- · 360° sweeping mountain views
- · Average home value within one mile demographic: \$703,000
- Upscale amenities within two miles including Scottsdale Quarter, Kierland Scottsdale, and Scottsdale Promenade
- Near sports venues such a TPC Champion Golf Course, home of the annual WM Open, the area's new state-of-the-art facility VICTORIUM, and WestWorld, known for the Barrett-Jackson auto auction