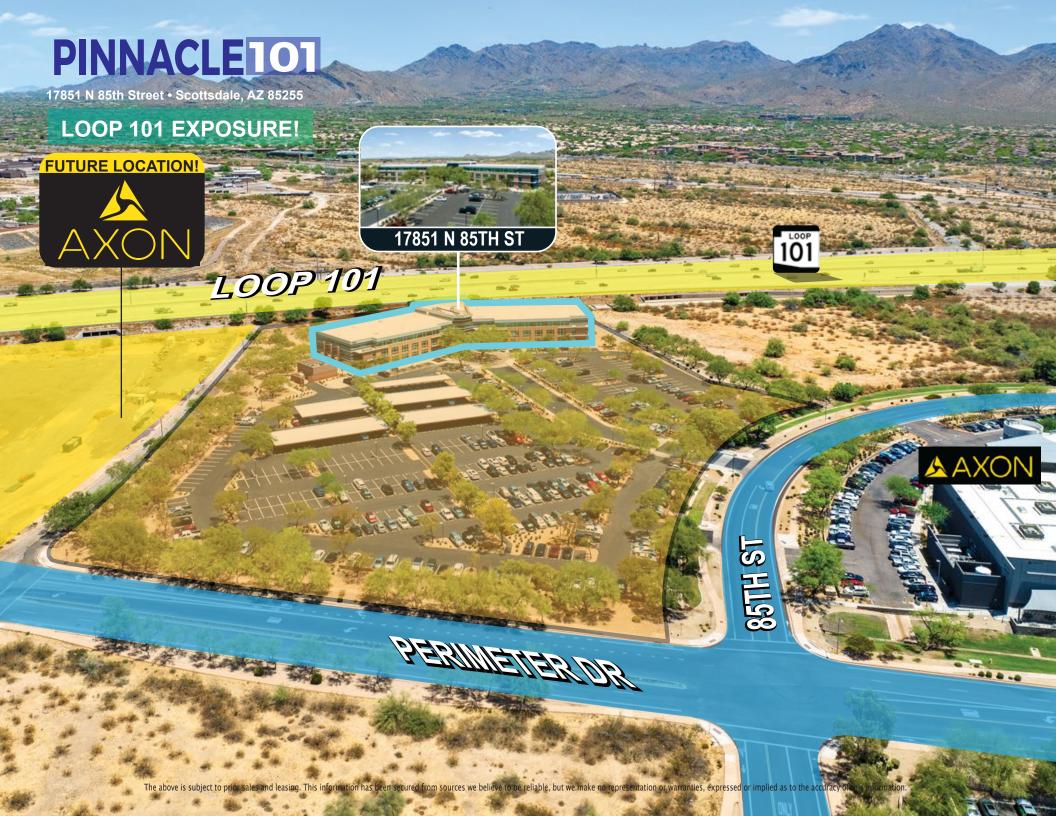

#### Location:

- · High visibility in the Scottsdale Airpark submarket
- · Backs up to full diamond interchange at Loop 101 Freeway/Princess Drive for outstanding signage visibility
- · Corporate neighbors including AXON, Pulte Homes, Fender, Nationwide Insurance, and Choice Hotels
- · 360° sweeping mountain views
- · Average home value within one mile demographic: \$703,000
- Upscale amenities within two miles including Scottsdale Quarter, Kierland Scottsdale, and Scottsdale Promenade
- Near sports venues such a TPC Champion Golf Course, home of the annual WM Open, the area's new state-of-the-art facility VICTORIUM, and WestWorld, known for the Barrett-Jackson auto auction

MAGGIANO'S

17851 N 85th Street • Scottsdale, AZ 85255

**LOCATION MAP** 