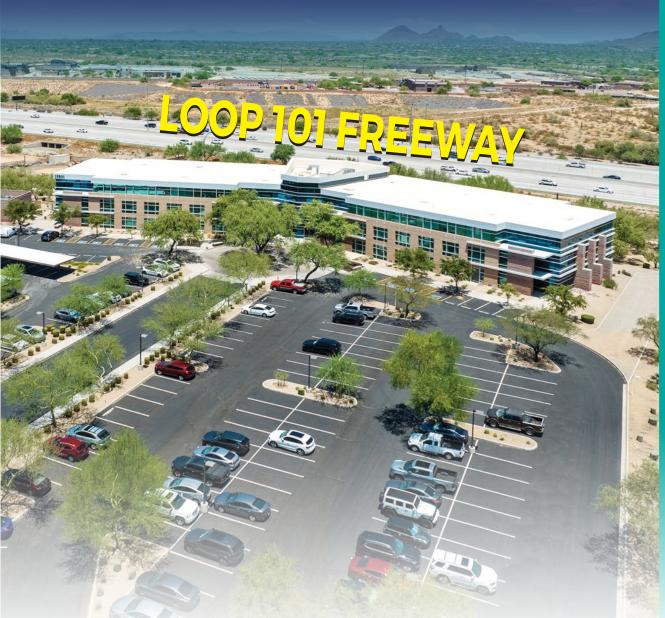

#### Location:

- · High visibility in the Scottsdale Airpark submarket
- · Backs up to full diamond interchange at Loop 101 Freeway/Princess Drive for outstanding signage visibility
- · Corporate neighbors including AXON, Pulte Homes, Fender, Nationwide Insurance, and Choice Hotels
- · 360° sweeping mountain views
- · Average home value within one mile demographic: \$703,000
- Upscale amenities within two miles including Scottsdale Quarter, Kierland Scottsdale, and Scottsdale Promenade
- Near sports venues such a TPC Champion Golf Course, home of the annual WM Open, the area's new state-of-the-art facility VICTORIUM, and WestWorld, known for the Barrett-Jackson auto auction

#### **Architecture:**

- Pinnacle 101's 3-story 93,000± sf building touts a solid, high-profile presence with nationally renowned Davis-designed architecture, designer for some of America's premier corporations and developers
- · Central lobby with magnificent high-end designs and finishes
- · Appealing aesthetics inside and out!

#### **Amenities:**

- 5:1000 parking ratio, both surface and canopy parking
- · Well-marked handicap parking spaces
- · Mature, well-maintained landscaping
- · Local professional owner/property management